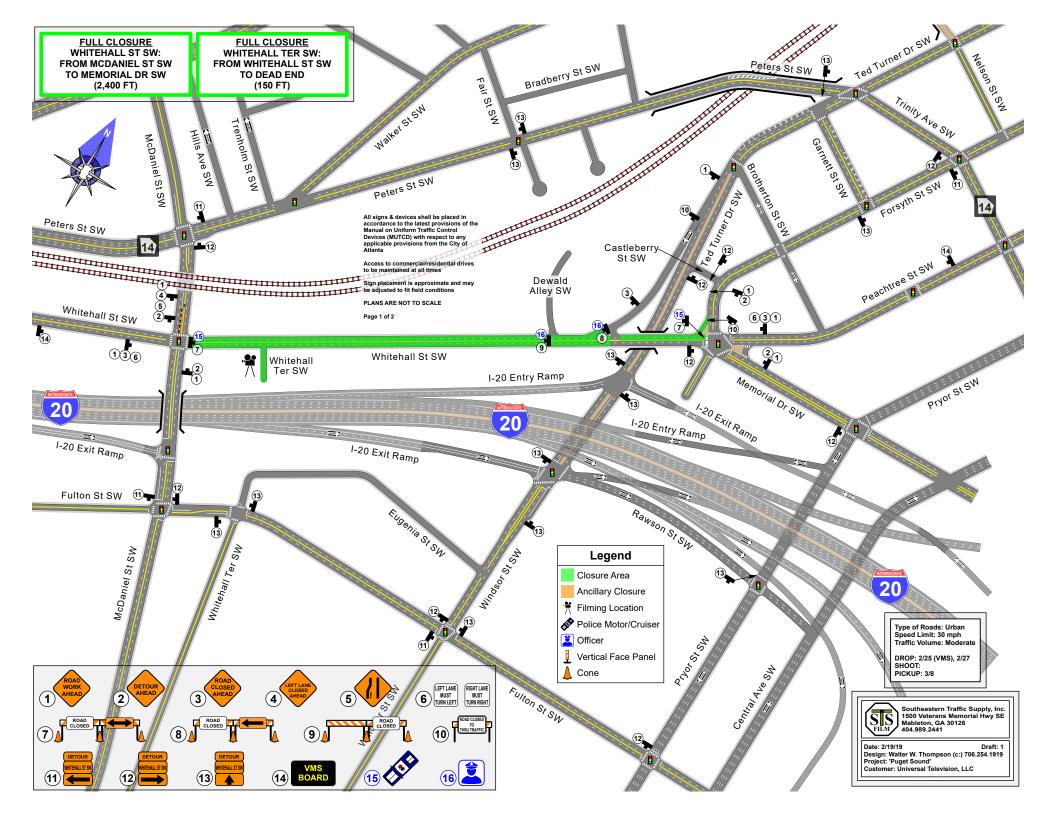

# **DETOUR ROUTES**

FULL CLOSURE
WHITEHALL ST SW:
FROM MCDANIEL ST SW
TO MEMORIAL DR SW
(2,400 FT)

Date: 2/19/19 Draft: 1 Design: Walter W. Thompson (c:) 706.254.1919 Project: 'Puget Sound' Customer: Universal Television, LLC

### **EASTBOUND WHITEHALL ST SW**

#### NORTHBOUND MCDANIEL ST SW

- 1. Turn LEFT/ CONTINUE on McDaniel St SW
- 2. Turn RIGHT onto Peters St SW
- 3. CONTINUE onto Trinity Ave SW
- 4. Turn RIGHT onto Forsyth St SW

#### **SOUTHBOUND MCDANIEL ST SW**

- 1. Turn RIGHT/ CONTINUE on McDaniel St SW
- 2. Turn LEFT onto Fulton St SW
- 3. Turn LEFT onto Windsor St SW
- 4. Turn RIGHT onto Castleberry St SW
- 5. Turn RIGHT onto Forsyth St SW

## **SOUTHBOUND PEACHTREE ST SW**

## **WESTBOUND MEMORIAL DR SW**

- 1. Turn RIGHT/CONTINUE on Forsyth St SW
- 2. Turn LEFT onto Trinity Ave SW
- 3. CONTINUE onto Peters St SW
- 4. Turn LEFT onto McDaniel St SW

## **SOUTHBOUND FORSYTH ST SW**

- 1. Turn LEFT/CONTINUE on Memorial Dr SW
- 2. Turn RIGHT onto Pryor St SW
- 3. Turn RIGHT onto Fulton St SW
- 4. Turn RIGHT onto McDaniel St SW

All signs & devices shall be placed in accordance to the latest provisions of the Manual on Uniform Traffic Control Devices (MUTCD) with respect to any applicable provisions from the City of

Access to commercial/residential drives to be maintained at all times

Sign placement is approximate and may be adjusted to fit field conditions

PLANS ARE NOT TO SCALE